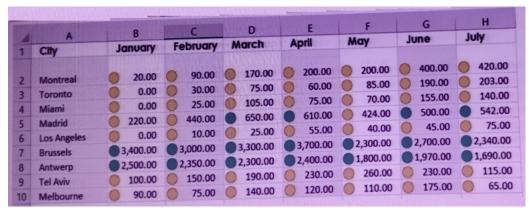

Version: DEMO

1. Your company has sales offices in several cities.

You create a table that represents the amount of sales in each city by month as shown in the exhibit.

|    | A           | В        | C        | D        | E        | F             | G                   | H                 |
|----|-------------|----------|----------|----------|----------|---------------|---------------------|-------------------|
| 1  | City        | January  | February | March    | April    | May           | June                | July              |
| 2  | Montreal    | 20.00    | 90.00    | 170.00   | 200.00   | 0 200.00      | 0 400.00            | 420.00            |
| 3  | Toronto     | 0.00     | 30.00    | 75.00    | 60.00    | 85.00         | 190.00              | <b>(3)</b> 203.00 |
| 4  | Miami       | 0.00     | 25.00    | 0 105.00 | 75.00    | 0 70.00       | <b>155.00</b>       | 140.00            |
| 5  | Madrid      | 220.00   | 440.00   | 650.00   | 610.00   | <b>424.00</b> | 500.00              | 6 542.00          |
| 6  | Los Angeles | 0.00     | 0 10.00  | 0 25.00  | 55.00    | 0 40.00       | <b>(1)</b> 45.00    | () 75.00          |
| 7  | Brussels    | 3,400.00 | 3,000.00 | 3,300.00 | 3,700.00 | 2,300.00      | 2,700.00            | 0 2,340.00        |
| 8  | Antwerp     | 2,500.00 | 2,350.00 | 2,300.00 | 2,400.00 | 1,800.00      | 1,970.00            | 1,690.00          |
| 9  | Tel Aviv    | 0 100.00 | 150.00   | 90.00    | 230.00   | 0 260.00      | <b>(III)</b> 230.00 | 115.00            |
| 10 | Melbourne   | 90.00    | 75.00    | 140.00   | 120.00   | 110.00        | 0 175.00            | 65.00             |

You need to ensure that all values lower than 250 display a red icon. The solution must ensure that all values greater than 500 display a green icon.

Solution: You create a measure, and then define a target value.

Does this meet the goal?

A. Yes B. No

Answer: B

2.Note: This question is part of a series of questions that present the same scenario. Each question in the series contains a unique solution that might meet the stated goals. Some question sets might have more than one correct solution, while others might not have a correct solution.