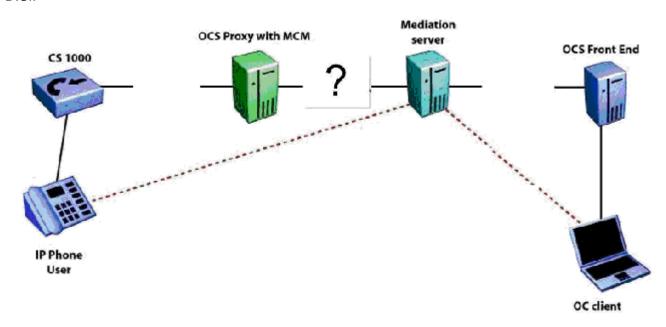

## 1. Click on the Exhibit button.

An Office Communicator (OC) 2007 user makes a call to an IP telephone user. Both OC 2007 and IP telephone users are talking with one another.

Which protocol shown in the exhibit provides the communications between the Office Communicator Server (OCS) Proxy with MCM and the Mediation Server?

A.TCP/SIP

**B.RTP** 

C.sRTP

D.SIP

Answer: D

## Answer: C

5.Click on the Exhibit button.

In the configuration, the Office Communicator (OC) client has the capability of selecting a voice mail option.

Which protocol provides the communications between the Office Communicator Server (OCS) 2007 Front End Server and the Mediation Server?

A.SIP

B.RTP

C.TCP

D.MTLS

Answer: D