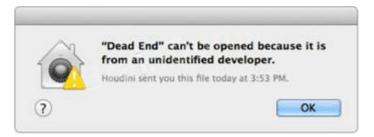

## Version : Demo

1. Review the screenshot then answer the question below.

You try to open an application called Dead End, but you get the alert shown above. You know the application comes from a trusted source.

How can you open the Dead End application?

A. Option-click the application.

B. Open Security & Privacy preferences, click the Gatekeeper tab, click the Add (+) button beneath the Developers list, and enter Houdini.

C. Control-click the application, choose Open from the shortcut menu, then click Open in the dialog that appears.

D. Open Security & Privacy preferences, click the Gatekeeper tab, click the Add (+) button beneath the Authorized Applications list, and enter Dead End.

#### Answer: D

#### Explanation:

Reference: http://support.apple.com/kb/HT5290

2.SMB is also called \_\_\_\_\_.

- A. AFP
- B. VNC
- C. VPN
- D. CIFS