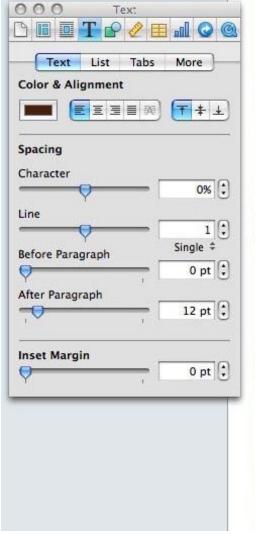

2. Which item allows you to increase the space between paragraphs as shown in the image.?

Our philosophy is simple, better ingredients make a better meal. That's why we're committed to using only the finest produce and meats to prepare fresh food for your events.

A diet that features fresh organic fruits and vegetables can greatly contribute to a healthy life. We use only the finest in locally grown foods, adjusting our menu to offer the reshest foods of each season.

By supporting to support local farms that take care of the environment and the animals they raise, you make a better planet. Traditional animal agriculture produces a great deal of pollution and deforestation. Choosing to use local ingredients means that we support the local farmers and benefit the global environment at the same time.

- A. After Paragraph
- B. Character
- C. Line
- Answer: C