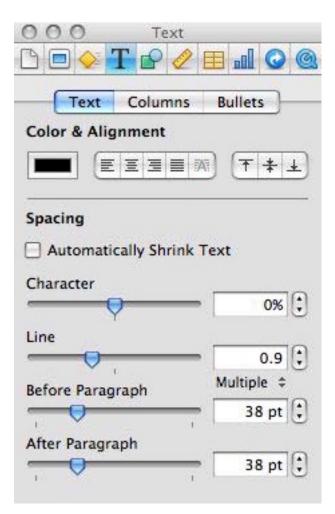

## 8.HOTSPOT

Click the Keynote button that allows you to align text to the top of a text box.

## Answer:

| 000 Text            |            |
|---------------------|------------|
| 🗅 🖻 🔶 🕇 🗗 🗸         | 2 🖽 🖬 💽 🍭  |
| Text Column         | s Bullets  |
| Color & Alignment   |            |
|                     |            |
| Spacing             |            |
| Automatically Shrin | nk Text    |
| Character           |            |
|                     | - 0% 🗘     |
| Line                |            |
|                     | - 0.9      |
| Before Paragraph    | Multiple 🗘 |
|                     | - 38 pt 🗘  |
| After Paragraph     | 1          |
|                     | - 38 pt 🗘  |
| Law Constant        | 1          |