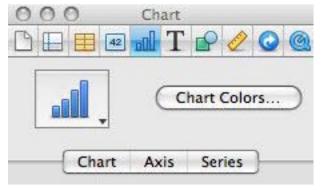

# 4.HOTSPOT

Click the Numbers button in the Chart inspector that allows you to add error bars to your chart.

Answer:

| 42 00 | Т | P    | 2    | 0  | 0 |
|-------|---|------|------|----|---|
| 1     | C | hart | Colo | rs | D |
|       |   |      |      |    |   |