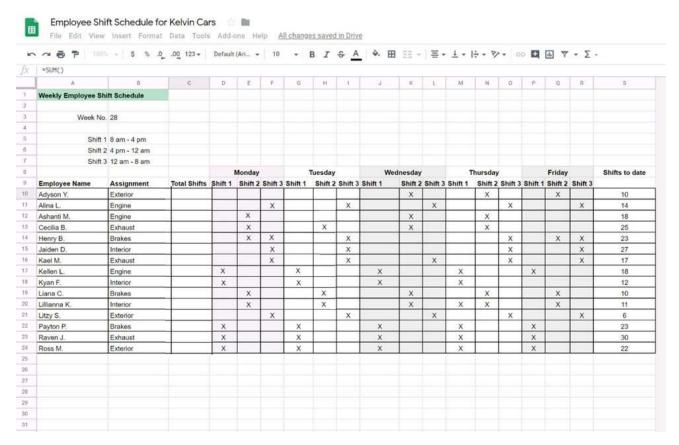

#### Overview

In the following tasks, you will demonstrate your ability to work in Google Sheets. You are organizing and analyzing the schedule of employee shifts. Use the Employee Shift Schedule for Kelvin Cars sheet for all the tasks in this scenario.

Change the fill color of the cells in the Tuesday and Thursday columns to any color of your choosing. **Answer:** See explanation below.