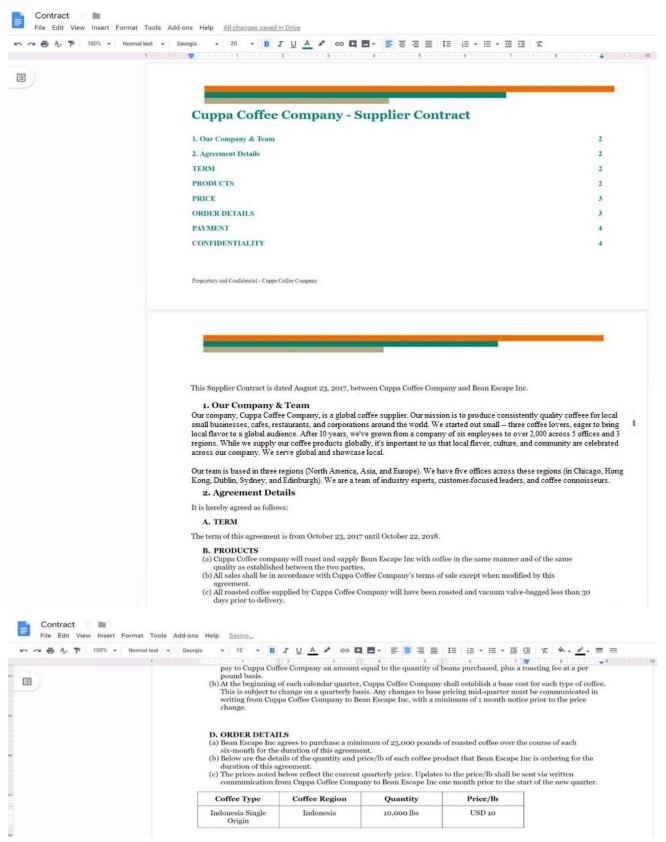

### Overview

You have negotiated a new deal with a customer. You now want to finalize their contract with your company for an annual supply of coffee beans.

You want to add a table of contents to the Contract document that automatically updates when changes are made to the different section headers. Add a table of contents with page numbers to the beginning of the contract documents, directly under the title header Cuppa Coffee Company – Supplier Contract.

Answer: See explanation below.