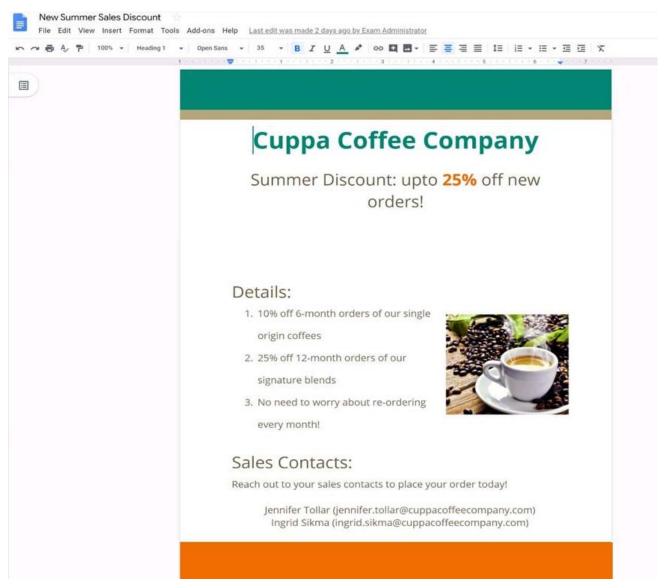

#### Overview

Your company is offering a new summer discount for its customers. In the following questions, take actions to update the New Summer Sales Discount that your sale representatives will share with customers.

You want to get feedback from two people on your team. In the New Summer Sales Discount document, give comment access to Sunanda Vaideesh and Jennifer Tollar.

Answer: See explanation below.