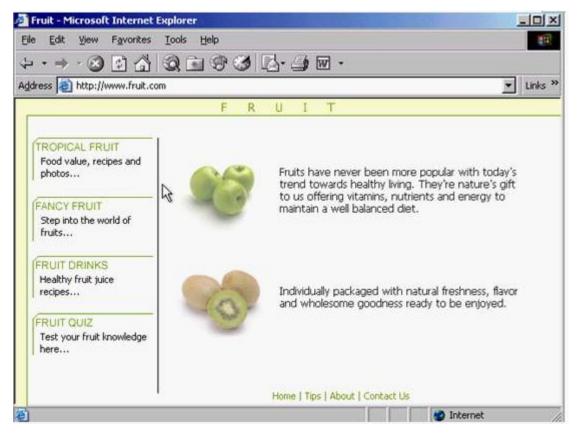

# Answer: D

14.Drop

Answer:

15.Make this page http://www.fruit.com your browser's new Home Page. Do not change any other setting.

Answer: Tools -> internet options -> click on use current -> ok

16.Use Internet Explorer Help to access information on History lists.