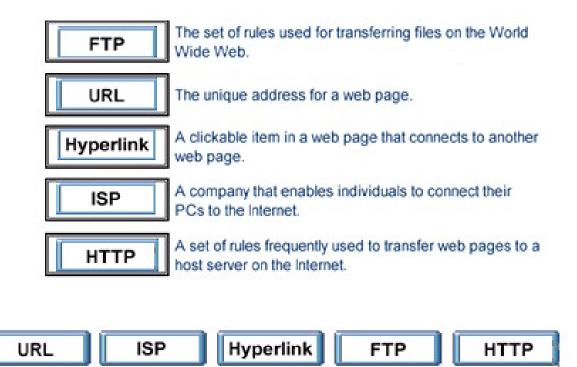

# Exam : ICDL-Net

# Title : The ICDL L4 net exam

# Version : DEMO

- 1. A search engine is a program
- A. that helps you to find information located on the internet
- B. that can be used to find errors in the HTML code for a web page.
- C. that is used to find the web sites you have most recently visited.
- D. on the Internet that locates all users logged onto a web site.

### Answer: A

- 2. The main purpose of a firewall is to:
- A. prevent unauthorized users from gaining access to a network
- B. protect network servers from the risk of fire.
- C. prevent employees from accessing the Internet during work hours.
- D. prevent network users from sending and receiving personal e-mail.

#### Answer: A

- 3. Which one of the following statements about online credit card transactions is true?
- A. This globe symbol means a site is secure for entering credit card details.
- B. You should only enter credit card details into a form on a secure web site
- C. You credit card statement may not include extra costs such as shipping.
- D. E-mail is the most secure way to send your credit card details to a website.

#### Answer: B

4. Which one of these statements about digital signatures is true?

A digital signature:

- A. Automatically encrypts the contents of an e-mail.
- B. Is a scanned image of your real signature.
- C. Is used to verify the identity of the sender of a message
- D. Is used to add a personal touch to e-mail messages.

### Answer: C

- 5. An Internet tool that enables you to quickly find information on the Web is called:
- A. a Uniform Resource Locator.
- B. a Search Engine.
- C. a Find Wizard.
- D. Online Help.

## Answer: B

- 6. The World Wide Web is:
- A. A huge collection of linked files held on computers all over the world
- B. a huge wide network of telephone cables and related equipment.
- C. a network of computers and cables that connect e-mail users all around the world.
- D. a global netowrk of communication satellites.

### Answer: A

- 7. Which two of these statements about e-mail are true?
- A. You must send and receive e-mail on separate telephone lines.
- B. E-mail stands for Electronic Mail.
- C. The cost of sending e-mail depends on where the recipient lives.
- D. You can only send or receive e-mail offline.
- E. The distance over which e-mail is sent does not significantly affect the speed of delivery.

### Answer: BE

- 8. Which two of these statements regarding the risk of transmitting viruses via e-mail are true?
- A. Viruses can only be transmitted via an e-mail attachment.
- B. A virus can spread via e-mail by mailing itself to everyone in a victim's address book
- C. Viruses are only spread via unsolicited mail.
- D. You should not open e-mail if it has a suspicious subject line
- E. You are more at risk from viruses if you use Web based e-mail.

#### Answer: BD

- 9. Which one of these statements about e-mail is true?
- A. You can only access one e-mail account at any time.
- B. Each user can only access their e-mail account from a single PC.
- C. You need a user name and password to access your e-mail
- D. Email accounts on a single PC share the same folders.

#### Answer: C

- 10. Which one of these statements is true?
- A. It is not possible to encrypt the content of e-mail message.
- B. Encryption prevents unauthorised users from reading data

- C. You can't send encrypted data out over the Internet.
- D. Encryption converts data so that it can be understood.

# Answer: B

- 11. Which two of these statements about encryption are true?
- A. An encryption key is used to compress documents that you wish to store safely.
- B. Encryption prevents unauthorised users from reading your data
- C. Encryption converts data so that it cannot be understood
- D. You can't encrypt your e-mail messages.
- E. Encryption can only be used to encrypt text files.

# Answer: BC

12. Which two of the following statements, about organising your e-mail within most popular e-mail applications, are true?

- A. You need to create folders before you can send or receive e-mail.
- B. You must read e-mail before you can organize it into folders
- C. You can use cut-and-paste to move mail to different folders.
- D. You must open an e-mail before you can duplicate it.
- E. E-mail messages can be sorted alphabetically inside a folder

# Answer: BE

- 13. Which one of these statements is false?
- A. The content of web pages that you view while using a browser is lost from memory after the computer

is shut down.

- B. Web browsers are software applications that are used to visit Web pages in various locations.
- C. Browsers contain hypertext links to different documents and sites on the Web.
- D. A web browser is a site where you can search for information on the web