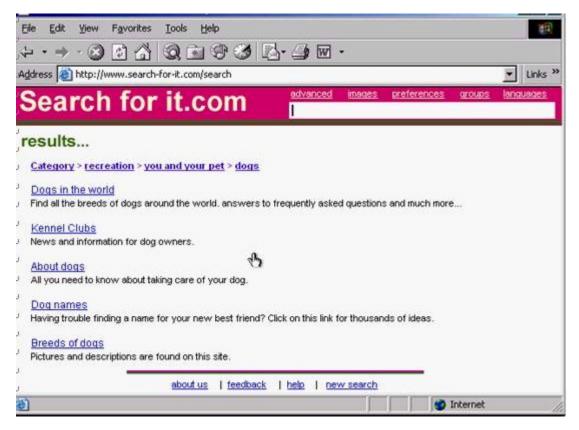

Answer: In the address box type http://www.macromedia .com -> press enter from the keyboard

19.Use these results to navigate to the Kennel Clubs web site.

Answer: Click on the Kennel Clubs hyperlink

| Shopping around -                                                | - Microsoft Internet Explorer                                                                                                                                                                                                                                                            | -U ×       |
|------------------------------------------------------------------|------------------------------------------------------------------------------------------------------------------------------------------------------------------------------------------------------------------------------------------------------------------------------------------|------------|
| , Eile Edit View Fa                                              | avorites Iools Help                                                                                                                                                                                                                                                                      | 10 A       |
| 4 • ⇒ • ⊗ [                                                      | 1 🖄 Q 🖬 🕆 🍠 🗗 ·                                                                                                                                                                                                                                                                          |            |
| Address 🛃 http://www                                             | ww.shoppingaroundtheworld.com/books                                                                                                                                                                                                                                                      | ✓ Links ≫  |
| Shoppin<br>around the world.                                     |                                                                                                                                                                                                                                                                                          |            |
|                                                                  | Books<br>Language   History   Computer   Travel   Magazine   more                                                                                                                                                                                                                        | <b>3</b> 2 |
| Books Music Gifts Toys & Games Electronics Computers DVD & Video | Book of the Month: The Brain At Work<br>We all need to exercise our analytical capacities. Our brain is our most under us<br>organ in our body. Help unleash its potential with these easy practical steps that<br>can employ in our everyday lives, to improve our cognitive abilities. |            |
| )<br>/<br>101                                                    | contact us   help   suggestions                                                                                                                                                                                                                                                          | et //      |