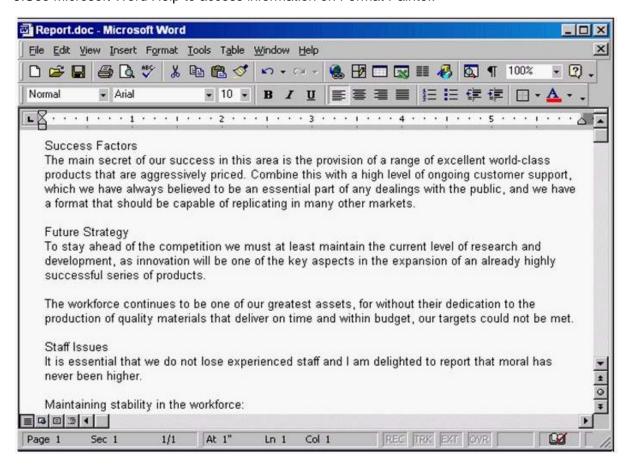

Answer: Help -> Microsoft word help -> write the sentence format painter -> click search

4. Change the view mode for this document to Print Layout View.

Answer: View -> select print layout

5. Remove the Standard toolbar from the Microsoft Word application window.