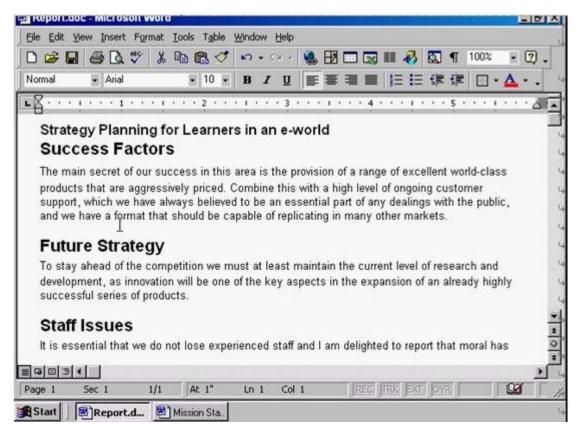

Answer: File->save as web page->save.

2. Switch to the other open document Mission Statement.

Answer: Click on the Mission Statement from the task bar

3.Use Microsoft Word Help to access information on Format Painter.