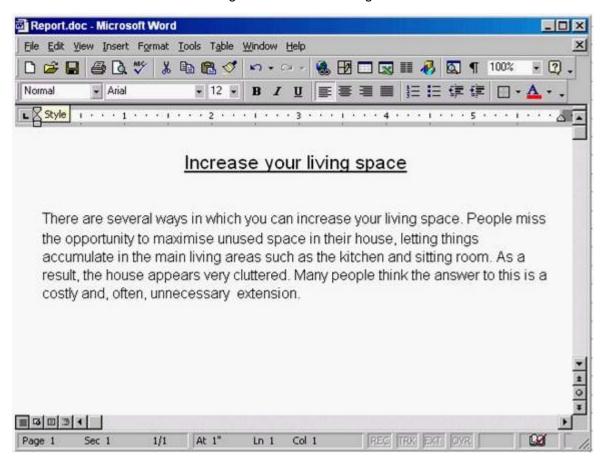

Answer: File->save as web page->save.

2. Switch to the other open document Mission Statement.

Answer: Click on the Mission Statement from the task bar

3.Use Microsoft Word Help to access information on Format Painter.

Answer: Help -> Microsoft word help -> write the sentence format painter -> click search

4. Change the view mode for this document to Print Layout View.

Answer: View -> select print layout

5. Remove the Standard toolbar from the Microsoft Word application window.