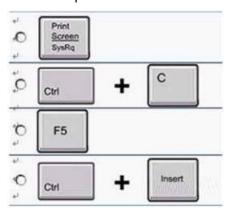

Answer: B

3. Pressing which of the following keys would place a picture of what is currently displayed on your monitor onto the clipboard?

A. A

Answer: A

4.Use tshe simulated Windows Desktop to find out how much RAM is installed. Select the appropriate radio button then click on SUBMIT.