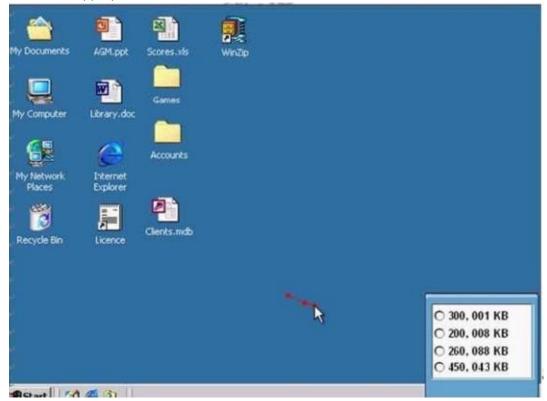

Answer: B

3. Pressing which of the following keys would place a picture of what is currently displayed on your monitor onto the clipboard?

A. A

Answer: A

4.Use tshe simulated Windows Desktop to find out how much RAM is installed. Select the appropriate radio button then click on SUBMIT.